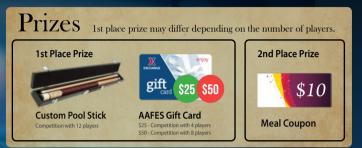

### 18 - 24 JANUARY 2023

 $\bigstar$ 

Thursday, 19 January, 1800

• Open to all DoD ID Card Holders and KATUSAs.

f O YongsanCaseyFMWR

- All participants must be at least 18 years old and above.
- Check in with the tournament director on the day of the tournament. Sign-up starts at 1730.
- This tournament will be conducted by BCA rules of play.

# For more information, call DSN 722-4650 or from cell 050-3322-4650.

ö

Saturday, 28 January, 1300-1700 Hovey Bowling Center

For more information, call DSN 722-4649 or from cell 050-3322-4649.